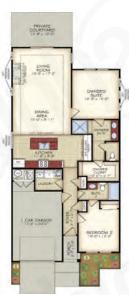

The Rockaway offers flexible and efficient first-floor living. Featuring two large bedrooms on the main level, an optional private den, and ample owner's bathroom space with quick and direct access to the laundry room, you'll love the comfort this home design provides. The optional upstairs bonus suite gives quests a large space for privacy, complete with a separate full bathroom and walk-in closet. No matter which options you choose, you'll enjoy living well every day in this home and have the opportunity to bring the outdoors in with a private courtyard and optional covered porch.

Rockaway

- Open kitchen & great room design
- 1st floor owner's suite
- Gourmet kitchen with island
- Optional den
- Optional L-shaped oversized shower
- Private, outdoor courtyard
- Optional covered porch off owner's suite
- · Optional 2nd floor bonus suite available
- Optional two-car garage