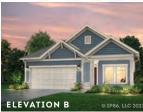

Optional L-shaped oversized shower
- Private, outdoor courtyard
- Optional covered porch off owner's suite
- · Optional 2nd floor bonus suite available
- Optional two-car garage

The Gladstone is designed with a distinctive open layout that pulls the private courtyard space into the main living areas of the home. With two large bedrooms on the main level, a large owner's suite bathroom with a double vanity and walk-in closet, and the opportunity for additional kitchen storage with an optional butler's pantry, the opportunities are almost endless. The optional upstairs bonus suite provides ample space and privacy for guests. Whatever personal mark you choose to put on this home design, you'll appreciate the convenience of split bedrooms and large open living areas for entertaining.









- Open kitchen & great room design
- 1st floor owner's suite
- Gourmet kitchen with island
- Optional butler's pantry
- Private, outdoor courtyard
- Optional covered porch off owner's suite
- · Optional 2nd floor bonus suite available
- · Optional two-car garage