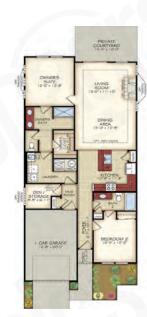

Live Well

The Capri is the perfect fusion of luxurious design and modern functionality. Complete with two large bedrooms and flexible living areas, the Capri offers a seamless blend of single-level living and an open, light-filled floorplan. An optional upstairs bonus suite can serve as additional quest space, a home office, an exercise room, game or craft room, or simply as a quiet retreat. And the home's private garden courtyard provides an outdoor room of its own. The Capri's open design creates a more connected feeling for everyday living or special entertaining.

2-3 BEDS | 2-3 BATHS | 1,418-1,832 SQ. FT.

- 21/2 car rear-entry garage
- · Open, light-filled design
- 1st floor owner's suite
- Spacious kitchen with island
- Private, outdoor courtyard
- Optional covered porch or screened off owner's suite
- Optional 4 seasons room and 2nd floor bonus suite available