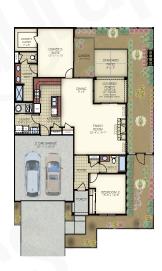

Live Well

The Capri is the perfect fusion of luxurious design and modern functionality. Complete with two large bedrooms and flexible living areas, the Capri offers a seamless blend of single-level living and an open, light-filled floorplan. An optional upstairs bonus suite can serve as additional quest space, a home office, an exercise room, game or craft room, or simply as a quiet retreat. And the home's private garden courtyard provides an outdoor room of its own. The Capri's open design creates a more connected feeling for everyday living or special entertaining.

2-3 BEDS | 2-3 BATHS | 1,418-1,832 SQ. FT.

- 21/2 car rear-entry garage
- · Open, light-filled design
- 1st floor owner's suite
- Spacious kitchen with island
- Private, outdoor courtyard
- Optional covered porch or screened off owner's suite
- Optional 4 seasons room and 2nd floor bonus suite available